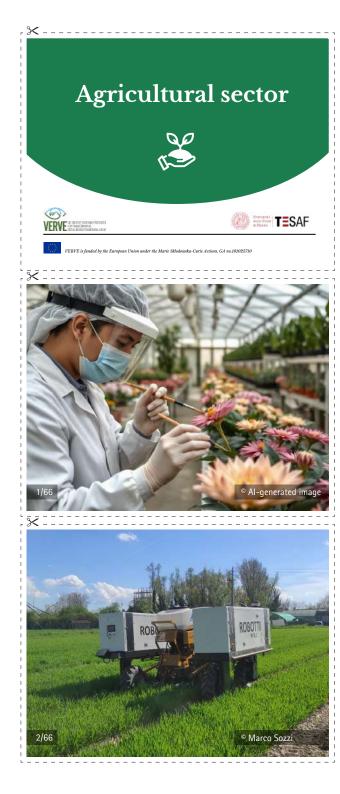

## **VERVE Rural Cards**

A set of 66 images showcasing practices and phenomena related to rural areas. They highlight emerging innovations like telemedicine and nature-based wellness, as well as established practices such as social agriculture. The cards also depict broader trends, including extreme weather events and depopulation.