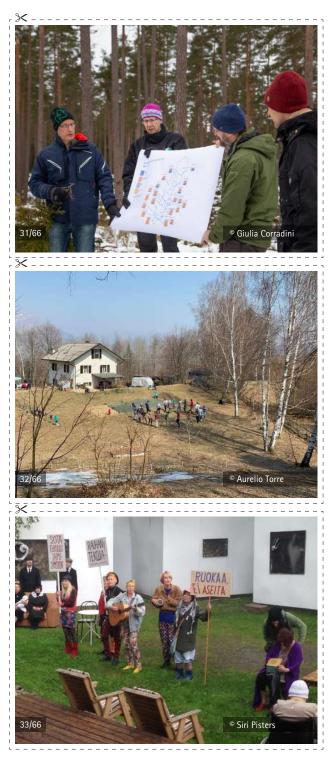

## **VERVE Rural Cards**

A set of 66 images showcasing practices and phenomena related to rural areas. They highlight emerging innovations like telemedicine and nature-based wellness, as well as established practices such as social agriculture. The cards also depict broader trends, including extreme weather events and depopulation.