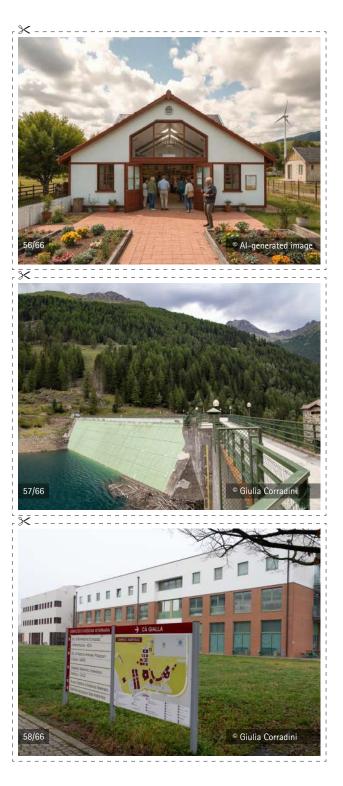

## **VERVE Rural Cards**

A set of 66 images showcasing practices and phenomena related to rural areas. They highlight emerging innovations like telemedicine and nature-based wellness, as well as established practices such as social agriculture. The cards also depict broader trends, including extreme weather events and depopulation.