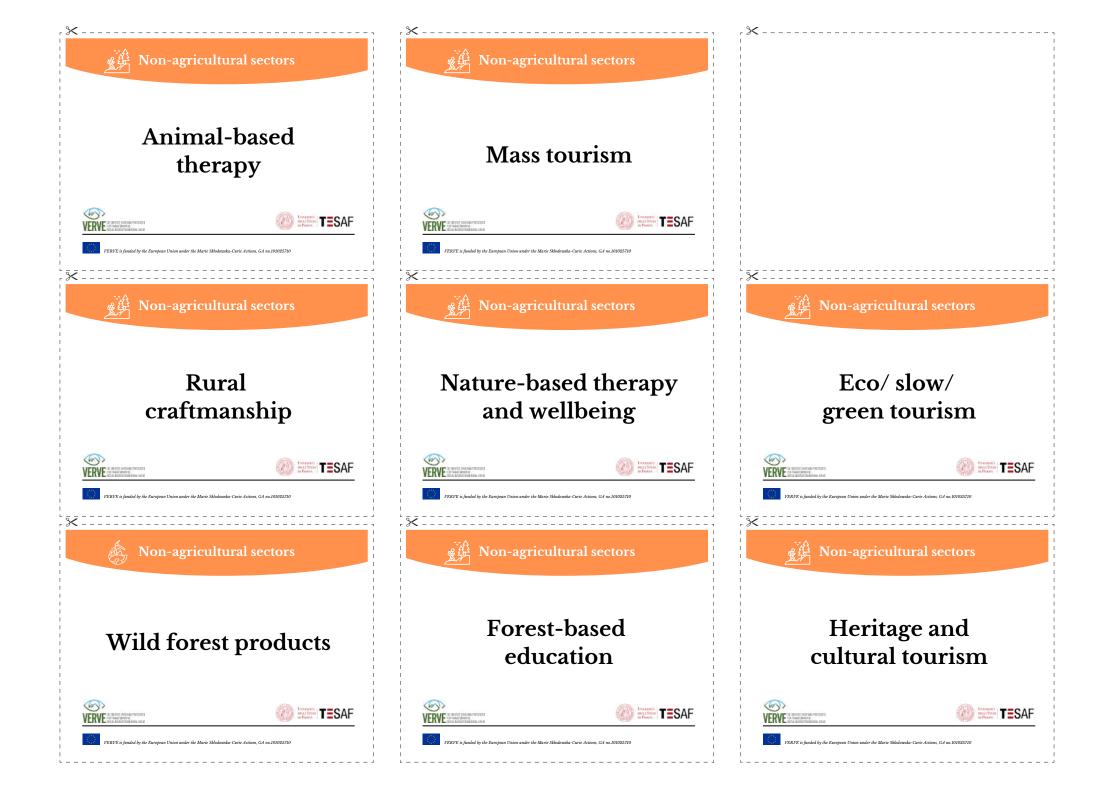

## **VERVE Rural Cards**

A set of 66 images showcasing practices and phenomena related to rural areas. They highlight emerging innovations like telemedicine and nature-based wellness, as well as established practices such as social agriculture. The cards also depict broader trends, including extreme weather events and depopulation.