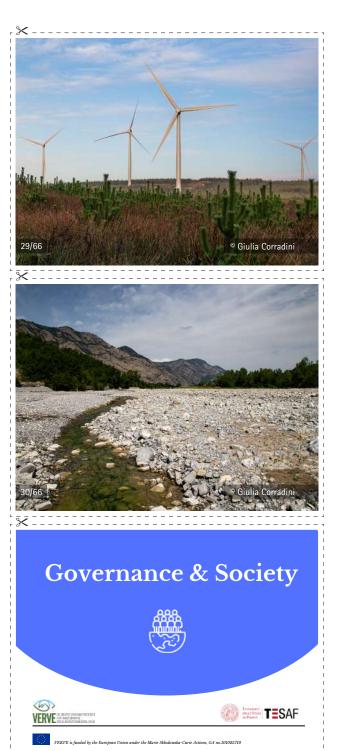

## **VERVE Rural Cards**

A set of 66 images showcasing practices and phenomena related to rural areas. They highlight emerging innovations like telemedicine and nature-based wellness, as well as established practices such as social agriculture. The cards also depict broader trends, including extreme weather events and depopulation.