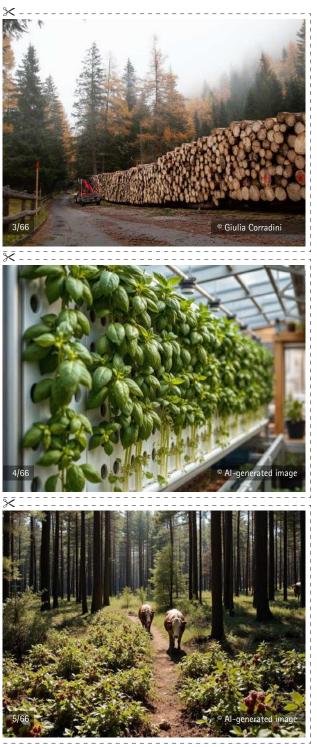

## **VERVE Rural Cards**

A set of 66 images showcasing practices and phenomena related to rural areas. They highlight emerging innovations like telemedicine and nature-based wellness, as well as established practices such as social agriculture. The cards also depict broader trends, including extreme weather events and depopulation.