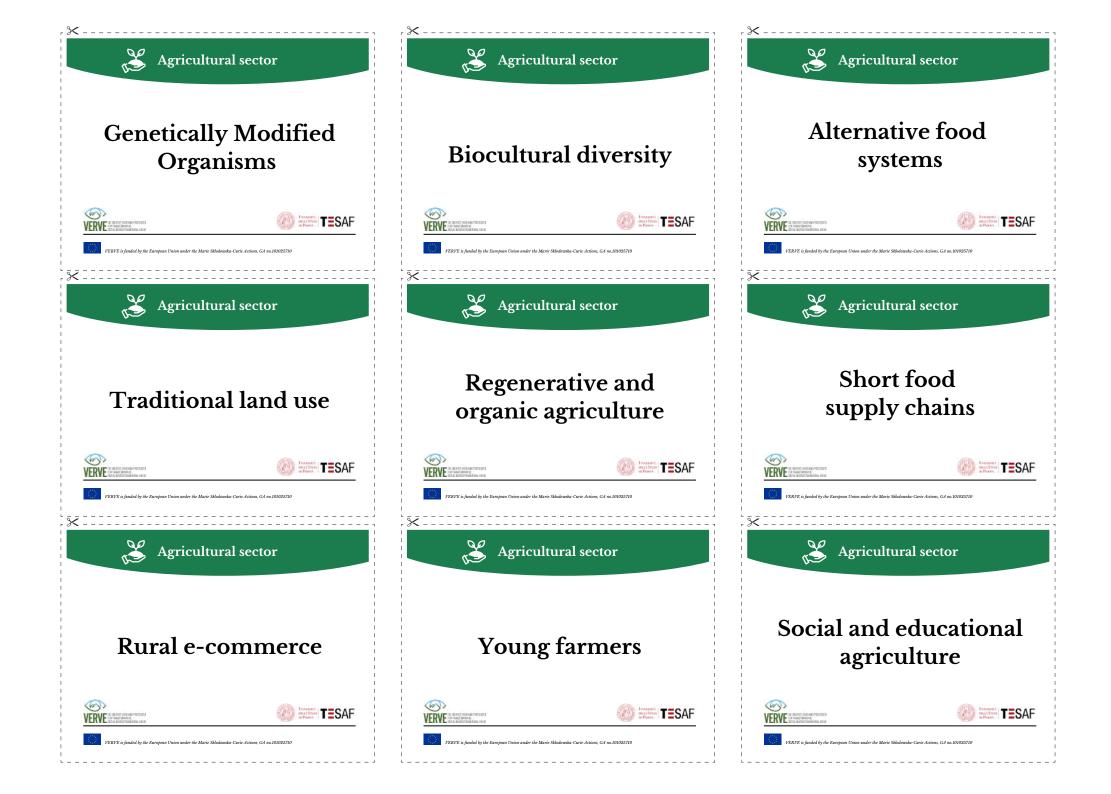

## **VERVE Rural Cards**

A set of 66 images showcasing practices and phenomena related to rural areas. They highlight emerging innovations like telemedicine and nature-based wellness, as well as established practices such as social agriculture. The cards also depict broader trends, including extreme weather events and depopulation.