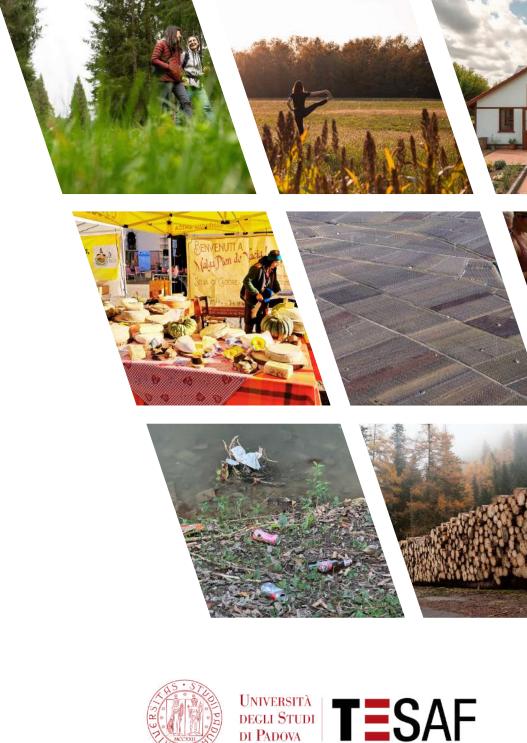

## **VERVE Rural Cards**

A set of 66 images showcasing practices and phenomena related to rural areas. They highlight emerging innovations like telemedicine and nature-based wellness, as well as established practices such as social agriculture. The cards also depict broader trends, including extreme weather events and depopulation.

Designed to spark conversations, the cards invite reflections on the potential of different practices and trends to shape the future of rural-mountain areas.

You can use them to facilitate the method "Expanding Futures with Rural Cards" (Method 2, Pathway 2, p. 31) shared in the VERVE Toolkit "Imagining Vibrant Rural-Mountain Futures."