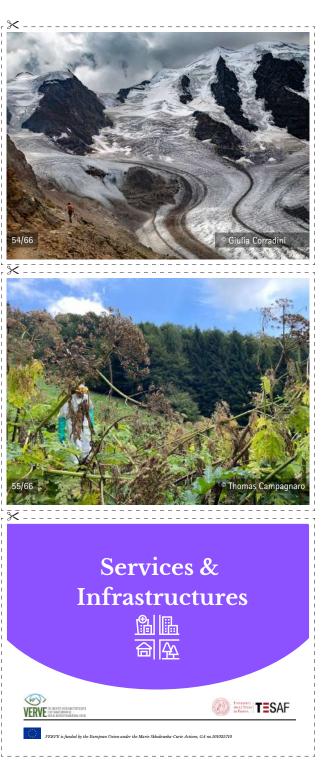

## **VERVE Rural Cards**

A set of 66 images showcasing practices and phenomena related to rural areas. They highlight emerging innovations like telemedicine and nature-based wellness, as well as established practices such as social agriculture. The cards also depict broader trends, including extreme weather events and depopulation.