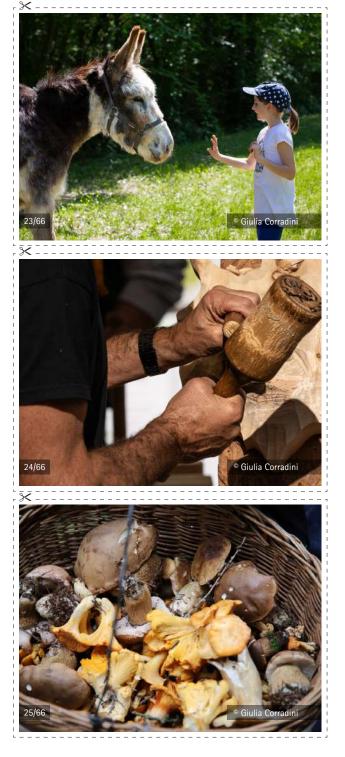

## **VERVE Rural Cards**

A set of 66 images showcasing practices and phenomena related to rural areas. They highlight emerging innovations like telemedicine and nature-based wellness, as well as established practices such as social agriculture. The cards also depict broader trends, including extreme weather events and depopulation.