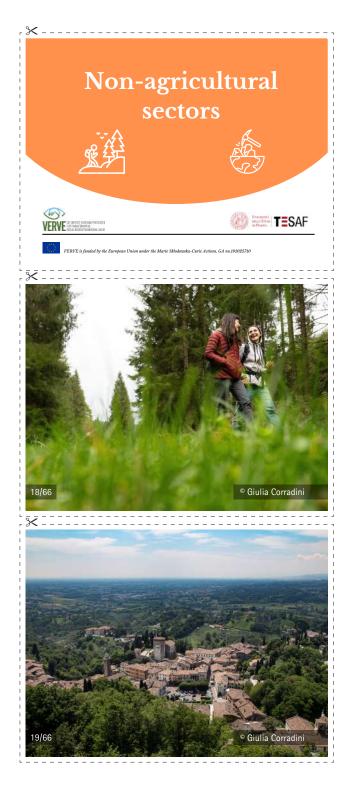

## **VERVE Rural Cards**

A set of 66 images showcasing practices and phenomena related to rural areas. They highlight emerging innovations like telemedicine and nature-based wellness, as well as established practices such as social agriculture. The cards also depict broader trends, including extreme weather events and depopulation.