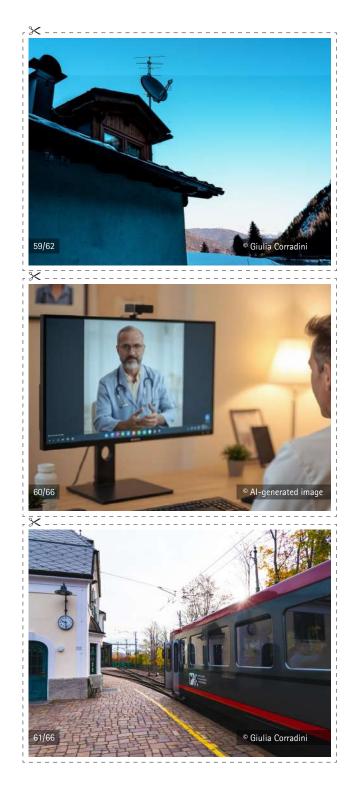

## **VERVE Rural Cards**

A set of 66 images showcasing practices and phenomena related to rural areas. They highlight emerging innovations like telemedicine and nature-based wellness, as well as established practices such as social agriculture. The cards also depict broader trends, including extreme weather events and depopulation.