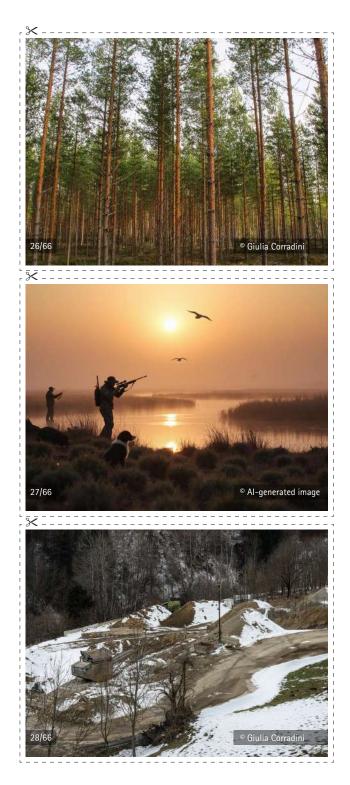

## **VERVE Rural Cards**

A set of 66 images showcasing practices and phenomena related to rural areas. They highlight emerging innovations like telemedicine and nature-based wellness, as well as established practices such as social agriculture. The cards also depict broader trends, including extreme weather events and depopulation.