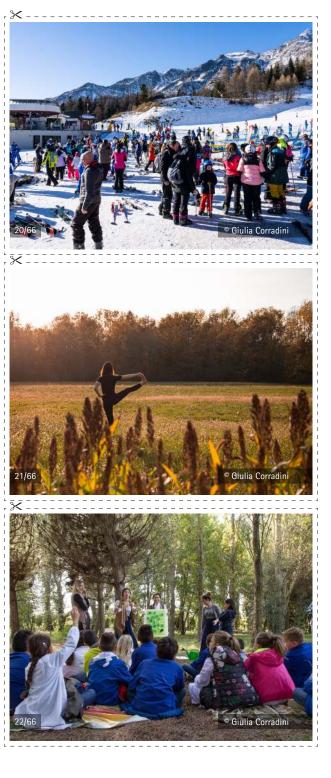

## **VERVE Rural Cards**

A set of 66 images showcasing practices and phenomena related to rural areas. They highlight emerging innovations like telemedicine and nature-based wellness, as well as established practices such as social agriculture. The cards also depict broader trends, including extreme weather events and depopulation.